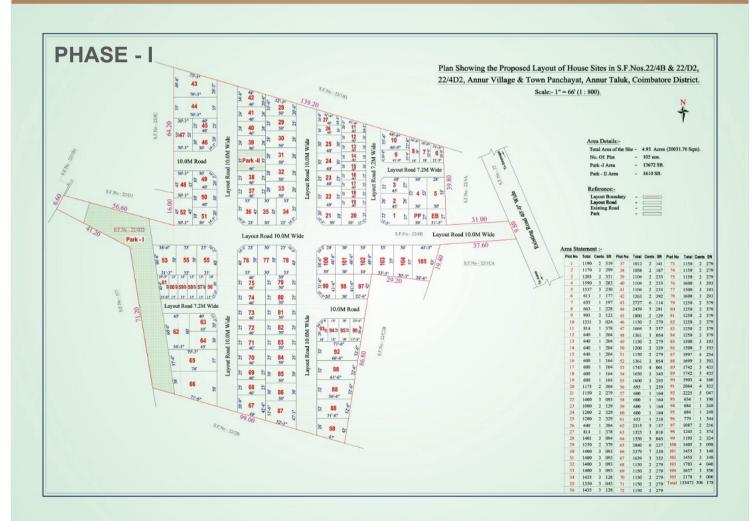

### Plan Showing the Proposed Layout of House Sites in S.F.No.22/4C& 22/4D1, Annur Village, Annur Taluk, Coimbatore District.

#### **PHASE - II**