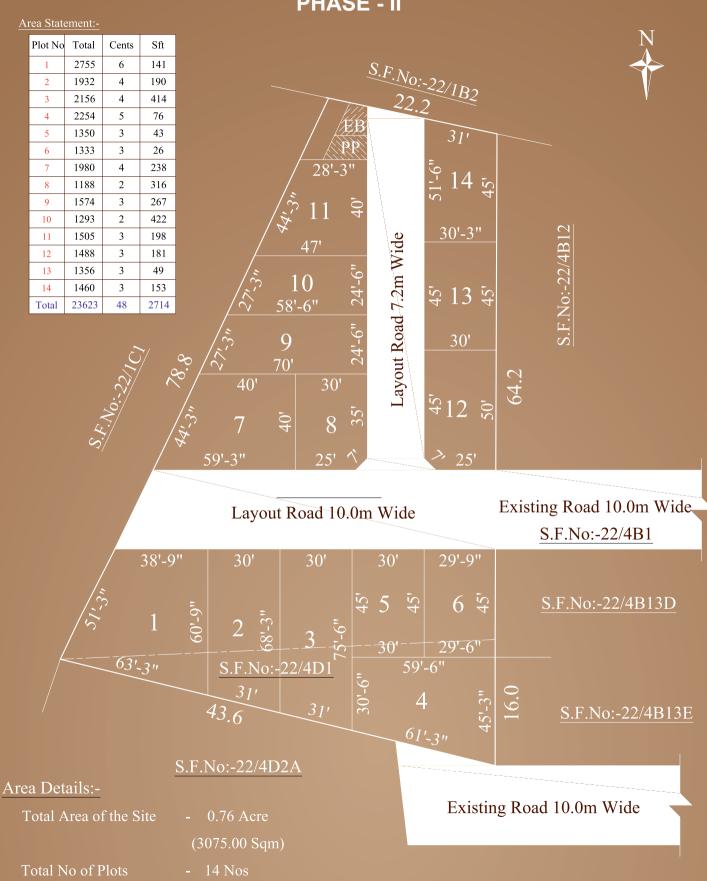

### Plan Showing the Proposed Layout of House Sites in S.F.No.22/4C& 22/4D1, Annur Village, Annur Taluk, Coimbatore District.

#### **PHASE - II**

PHASE-II